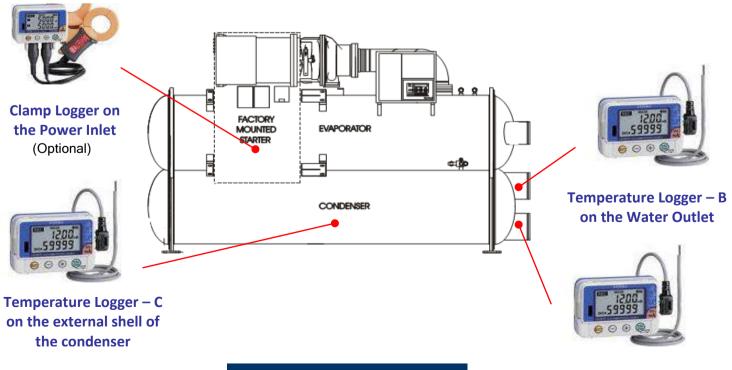

## Introducing Our Non-Invasive Test Kit to Find Out Now!

Our state of the art technology ensures that we can test your system's efficiency without any alteration! Just Plug and Play!

Temperature Logger – A on the Water Inlet