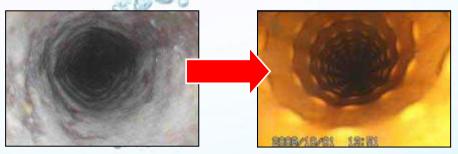

## Remedy With Peace of Mind!

TOWERCLEAN NT
Your Cooling System Hero

Oxidizing agent ineffective penetrates slime layer
NT Penetrates & Remove Slime Layer (Biofilm)

Let's Keep the Tubes Clean!