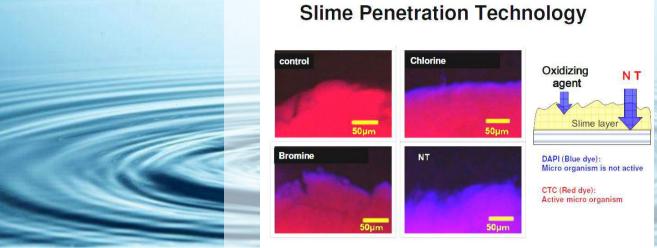

## Remedy With Peace of Mind!

TOWERCLEAN NT
Your Cooling System Hero

Oxidizing agent ineffective penetrates slime layer
NT Penetrates & Remove Slime Layer (Biofilm)

Let's Keep the Tubes Clean!