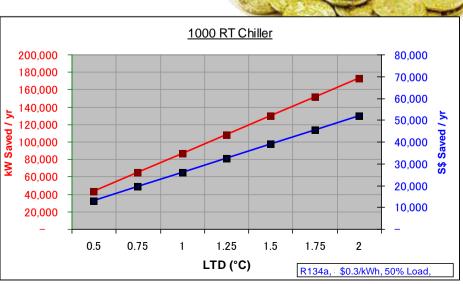

## **How Much Can You SAVE?**

With Kurita's solution, you may see tangible savings as illustrated:

Simulation based on 1000 RT chiller system

Assume our treatment reduces only a small 1°C LTD difference for you.

The difference of just 1°C LTD is enough to save you

over \$25,000 per year / chiller!